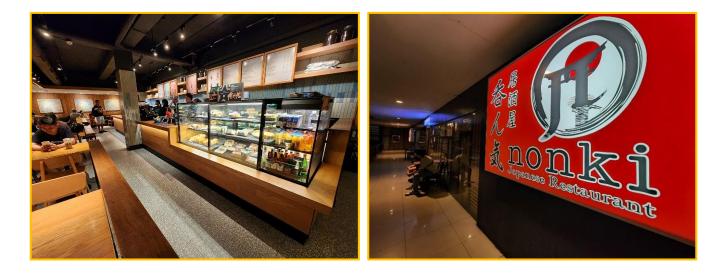

Marina Mall (left) and Island Central Mall (ICM)

At Island Central Mall, the Money Exchange Shop (left photo) on the first floor allows you to exchange money without needing an ID or passport.

Starbucks and a Japanese restaurant are near Marina Mall. Japanese restaurant Nonki is 30 years old and is quite famous in Cebu.