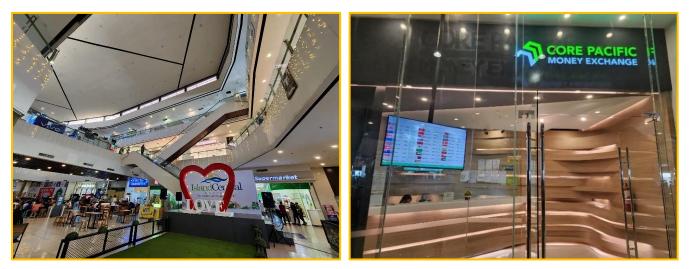

Marina Mall (left) and Island Central Mall (ICM)

At Island Central Mall, the Money Exchange Shop (left photo) on the first floor allows you to exchange money without needing an ID or passport.

Starbucks and a Japanese restaurant are near Marina Mall. Japanese restaurant Nonki is 30 years old and is quite famous in Cebu.