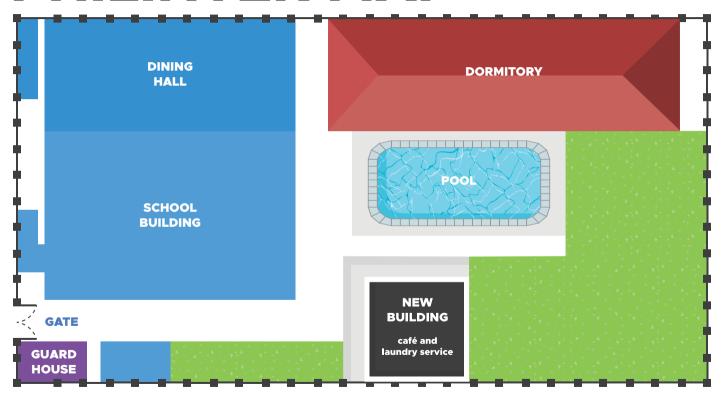

## FOR DORM USERS!

# NEW STUDENT'S GUIDE

2024 EDITION

## WELCOME TO PHILINTER ACADEMY!

Thank you for choosing Philinter as your partner for language development. To guide you on your first few days, please see the information below.



#### **Dormitory**

If you have questions or concerns regarding AZON, please contact us through the QR codes above.

#### **SCHOOL WIFI**

#### WiFi Names at Dormitory:

Dorm 1 Dorm 2

#### Password:

welcometophilinter

#### WiFi Names at the Café:

Philintercafe

#### Password:

welcometophilinter

#### DORMITORY CURFEW HOURS

Sunday to Thursday: 10:00 PM Friday and Saturday: 12:00 AM



#### **MEAL SCHEDULE**

#### Monday to Sunday:

Breakfast 07:30 AM - 08:10 AM Lunch 11:50 PM - 12:30 PM Dinner 17:30 PM - 18:10 PM

## **PHILINTER MAP**





### FIRST FLOOR



### SECOND FLOOR





## places to go on foot near the Dormitory

The following information is for new students.

All shopping malls and stores mentioned are within walking distance from the school Dormitory.



PHILINTER ACADEMY

NEW STUDENT'S GUIDELINES



THAT WAY

You can walk to the shopping mall if you have Pesos (Philippine Money).
After leaving the school, turn left and walk for about 5 minutes (approximately 120 meters) to reach Gaisano Mall.

PHILINTER ACADEMY

NEW STUDENT'S GUIDELINES





The entrance to Gaisano Mactan Island Mall.



Adjacent to Gaisano, you'll find a Tom & Toms coffee shop and a McDonald's.

## exchange currency and shop near the school

After leaving the school, take a jeepney to the right.

Please ask the driver or other passengers to