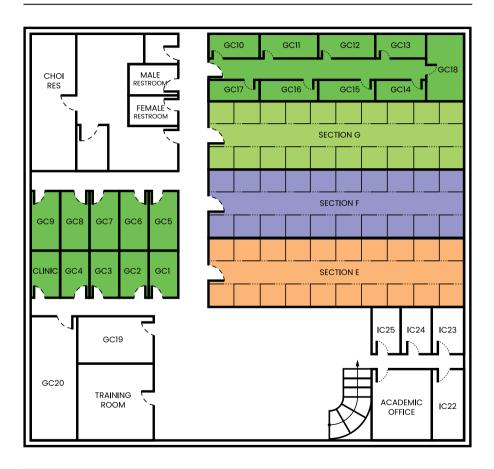

ENT'S GUIDE

2024 EDITION

## WELCOME TO PHILINTER ACADEMY!

Thank you for choosing Philinter as your partner for language development. To guide you on your first few days, please see the information below.



#### **Dormitory**

If you have questions or concerns regarding AZON, please contact us through the QR codes above.

#### **SCHOOL WIFI**

#### WiFi Names at Dormitory:

Dorm 1 Dorm 2

#### Password:

welcometophilinter

#### WiFi Names at the Café:

Philintercafe

#### Password:

welcometophilinter

#### DORMITORY CURFEW HOURS

Sunday to Thursday: 10:00 PM Friday and Saturday: 12:00 AM



#### **MEAL SCHEDULE**

#### Monday to Sunday:

Breakfast 07:30 AM - 08:10 AM Lunch 11:50 PM - 12:30 PM Dinner 17:30 PM - 18:10 PM

## **PHILINTER MAP**





### FIRST FLOOR



### SECOND FLOOR





## places to go on foot near the Dormitory

The following information is for new students.

All shopping malls and stores mentioned are within walking distance from the school Dormitory.



PHILINTER ACADEMY

NEW STUDENT'S GUIDELINES



THAT WAY

You can walk to the shopping mall if you have Pesos (Philippine Money).
After leaving the school, turn left and walk for about 5 minutes (approximately 120 meters) to reach Gaisano Mall.

PHILINTER ACADEMY

NEW STUDENT'S GUIDELINES





The entrance to Gaisano Mactan Island Mall.



Adjacent to Gaisano, you'll find a Tom & Toms coffee shop and a McDonald's.

## exchange currency and shop near the school

After leaving the school, take a jeepney to the right.

Please ask the driver or other passengers to confirm that you are headed to MARINA MALL