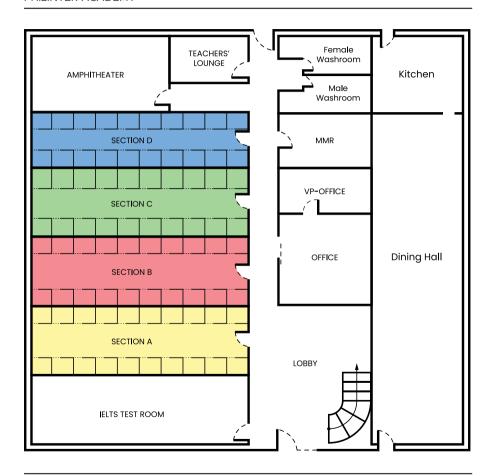

## FOR DORM USERS!

# NEW STUDENT'S GUIDE

2024 EDITION

## WELCOME TO PHILINTER ACADEMY!

Thank you for choosing Philinter as your partner for language development. To guide you on your first few days, please see the information below.



#### **Dormitory**

If you have questions or concerns regarding AZON, please contact us through the QR codes above.

#### **SCHOOL WIFI**

#### WiFi Names at Dormitory:

Dorm 1 Dorm 2

#### Password:

welcometophilinter

#### WiFi Names at the Café:

Philintercafe

#### Password:

welcometophilinter

#### DORMITORY CURFEW HOURS

Sunday to Thursday: 10:00 PM Friday and Saturday: 12:00 AM



#### **MEAL SCHEDULE**

#### Monday to Sunday:

Breakfast 07:30 AM - 08:10 AM Lunch 11:50 PM - 12:30 PM Dinner 17:30 PM - 18:10 PM

## **PHILINTER MAP**





### FIRST FLOOR



### SECOND FLOOR





## places to go on foot near the Dormitory

The following information is for new students.

All shopping malls and stores mentioned are within walking distance from the school Dormitory.



PHILINTER ACADEMY

NEW STUDENT'S GUIDELINES



THAT WAY

You can walk to the shopping mall if you have Pesos (Philippine Money).
After leaving the school, turn left and walk for about 5 minutes (approximately 120 meters) to reach Gaisano Mall.

PHILINTER ACADEMY

NEW STUDENT'S GUIDELINES





The entrance to Gaisano Mactan Island Mall.



Adjacent to Gaisano, you'll find a Tom & Toms coffee shop and a McDonald's.

## exchange currency and shop near the school

After leaving the school, take a jeepney to the right.

Please ask the driver or other passengers to c