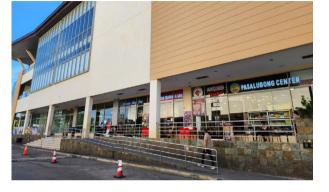

THAT WAY

You can walk to the shopping mall if you have Pesos (Philippine Money).
After leaving the school, turn left and walk for about 5 minutes (approximately 120 meters) to reach Gaisano Mall.

PHILINTER ACADEMY

NEW STUDENT'S GUIDELINES

The entrance to Gaisano Mactan Island Mall.

Adjacent to Gaisano, you'll find a Tom & Toms coffee shop and a McDonald's.