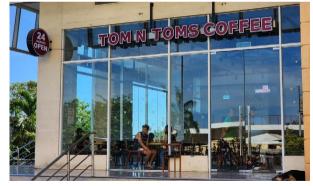

NEW STUDENT'S GUIDELINES

The entrance to Gaisano Mactan Island Mall.

Adjacent to Gaisano, you'll find a Tom & Toms coffee shop and a McDonald's.