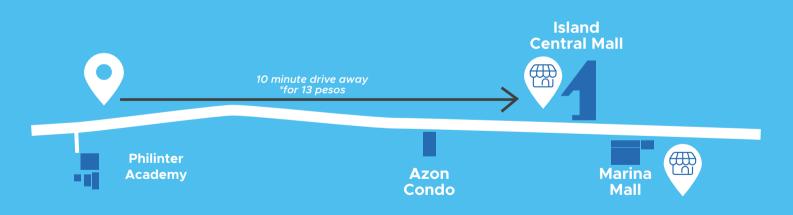

## exchange currency and shop near the school

After leaving the school, take a jeepney to the right.

Please ask the driver or other passengers to confirm that you are headed to MARINA MALL, which is a 10-12 minute drive away (fare is 13 pesos).

PHILINTER ACADEMY

NEW STUDENT'S GUIDELINES

Additionally, the currency exchange shop is located on the first floor of the nearby Island Central Mall (ICM).