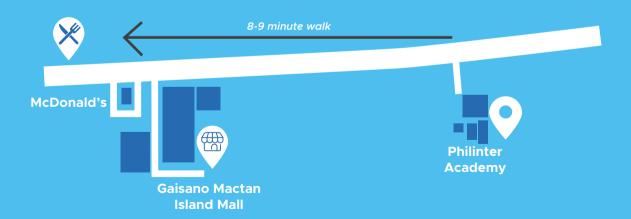

## places to go on foot near the Dormitory

The following information is for new students.

All shopping malls and stores mentioned are within walking distance from the school Dormitory.

PHILINTER ACADEMY

NEW STUDENT'S GUIDELINES

THAT WAY

You can walk to the shopping mall if you have Pesos (Philippine Money).
After leaving the school, turn left and walk for about 5 minutes (approximately 120 meters) to reach Gaisano Mall.

PHILINTER ACADEMY