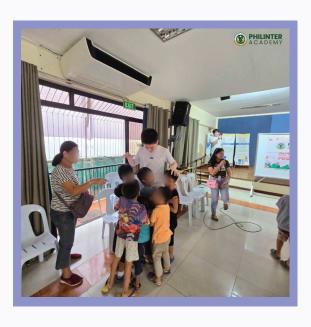

### July 27, 2024

Philinter students and faculty members organized fun games, educational activities, and distributed healthy snacks to young children at Bukas Palad Foundation.