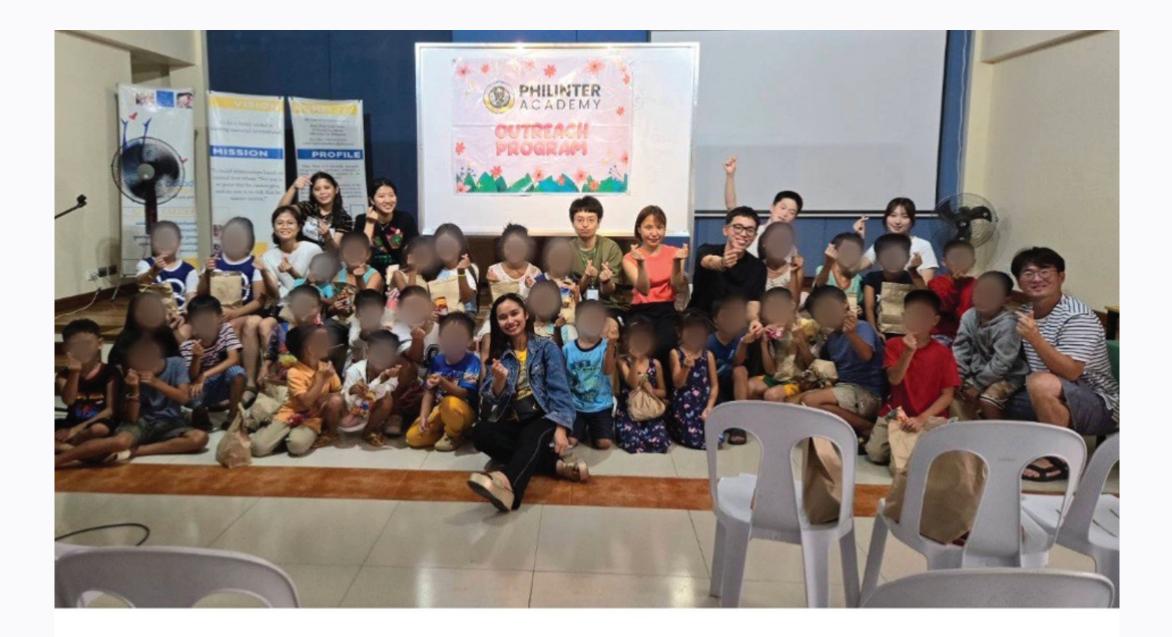

### July 27, 2024

Philinter students and faculty members organized fun games, educational activities, and distributed healthy snacks to young children at Bukas Palad Foundation.