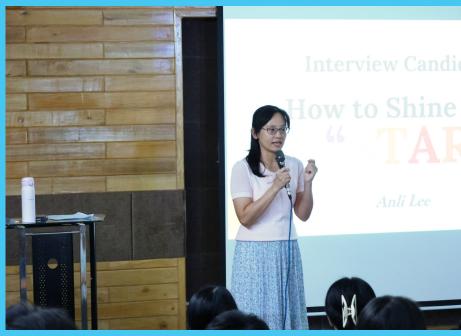

Taiwanege

Taiwanese student Anli Lee captivated the audience with her presentation on acing job interviews. Anli shared her winning strategies to help students make a lasting impression during interviews. Her practical tips and confident delivery left everyone feeling more prepared and confident for their future interviews.