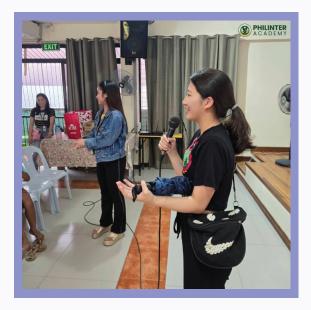

### July 27, 2024

Philinter students and faculty members organized fun games, educational activities, and distributed healthy snacks to young children at Bukas Palad Foundation.