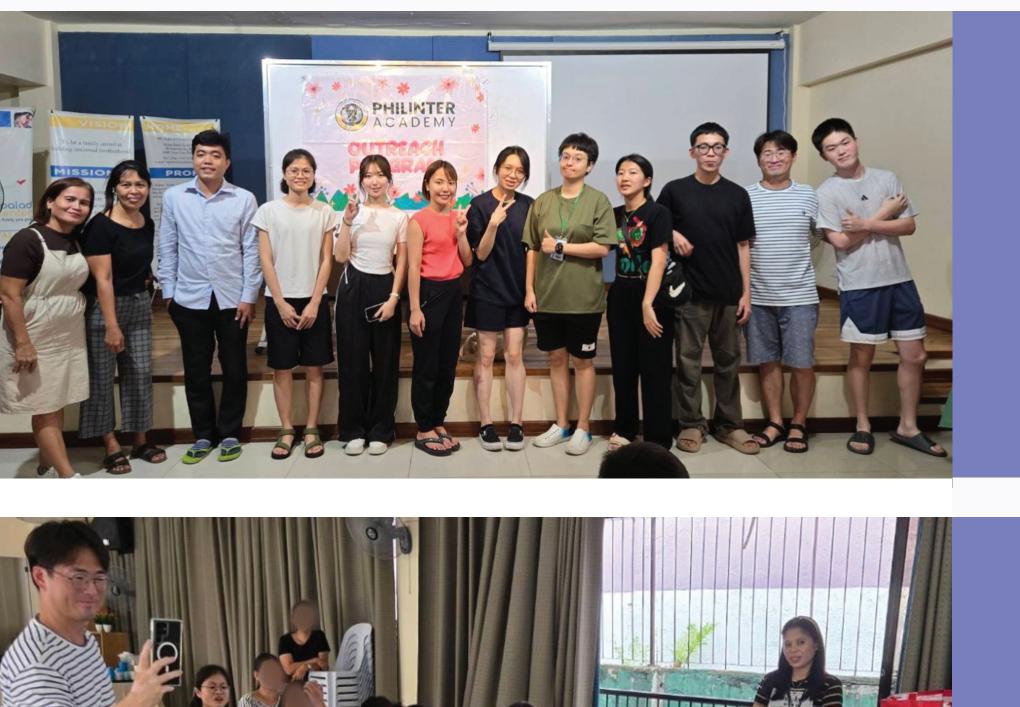

### July 27, 2024

Philinter students and faculty members organized fun games, educational activities, and distributed healthy snacks to young children at Bukas Palad Foundation.